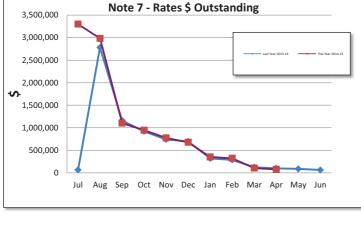

### **TABLE OF CONTENTS**

| Statement | of Financial Activity              |
|-----------|------------------------------------|
| Note 1    | Significant Accounting Policies    |
| Note 2    | Graphical Representation           |
| Note 3    | Net Current Funding Position       |
| Note 4    | Cash and Investments               |
| Note 5    | Major Variances                    |
| Note 6    | Out of Budget Expense Approvals    |
| Note 7    | Receivables                        |
| Note 8    | Grants and Contributions           |
| Note 9    | Cash Backed Reserves               |
| Note 10   | Capital Disposals and Acquisitions |
| Note 11   | Trust                              |
|           |                                    |