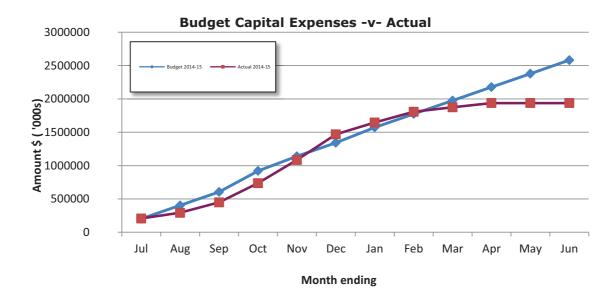

### **TABLE OF CONTENTS**

| Statement | of Financial Activity              |
|-----------|------------------------------------|
| Note 1    | Significant Accounting Policies    |
| Note 2    | Graphical Representation           |
| Note 3    | Net Current Funding Position       |
| Note 4    | Cash and Investments               |
| Note 5    | Major Variances                    |
| Note 6    | Out of Budget Expense Approvals    |
| Note 7    | Receivables                        |
| Note 8    | Grants and Contributions           |
| Note 9    | Cash Backed Reserves               |
| Note 10   | Capital Disposals and Acquisitions |
| Note 11   | Trust                              |
|           |                                    |