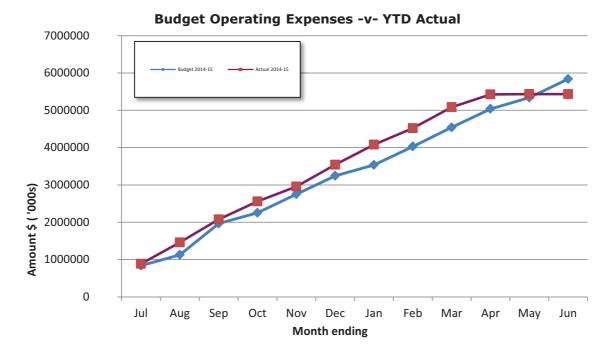

### **TABLE OF CONTENTS**

| Statement | of Financial Activity              |
|-----------|------------------------------------|
| Note 1    | Significant Accounting Policies    |
| Note 2    | Graphical Representation           |
| Note 3    | Net Current Funding Position       |
| Note 4    | Cash and Investments               |
| Note 5    | Major Variances                    |
| Note 6    | Out of Budget Expense Approvals    |
| Note 7    | Receivables                        |
| Note 8    | Grants and Contributions           |
| Note 9    | Cash Backed Reserves               |
| Note 10   | Capital Disposals and Acquisitions |
| Note 11   | Trust                              |
|           |                                    |