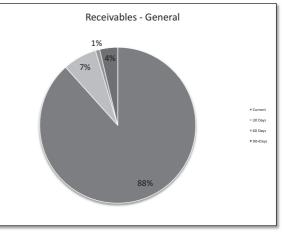

### **TABLE OF CONTENTS**

| Statement | of Financial Activity              |
|-----------|------------------------------------|
| Note 1    | Significant Accounting Policies    |
| Note 2    | Graphical Representation           |
| Note 3    | Net Current Funding Position       |
| Note 4    | Cash and Investments               |
| Note 5    | Major Variances                    |
| Note 6    | Out of Budget Expense Approvals    |
| Note 7    | Receivables                        |
| Note 8    | Grants and Contributions           |
| Note 9    | Cash Backed Reserves               |
| Note 10   | Capital Disposals and Acquisitions |
| Note 11   | Trust                              |
|           |                                    |