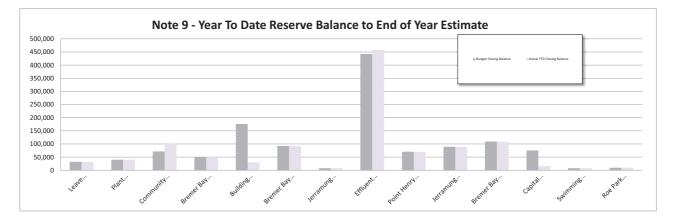

### **TABLE OF CONTENTS**

| Statement | of Financial Activity              |
|-----------|------------------------------------|
| Note 1    | Significant Accounting Policies    |
| Note 2    | Graphical Representation           |
| Note 3    | Net Current Funding Position       |
| Note 4    | Cash and Investments               |
| Note 5    | Major Variances                    |
| Note 6    | Out of Budget Expense Approvals    |
| Note 7    | Receivables                        |
| Note 8    | Grants and Contributions           |
| Note 9    | Cash Backed Reserves               |
| Note 10   | Capital Disposals and Acquisitions |
| Note 11   | Trust                              |
|           |                                    |