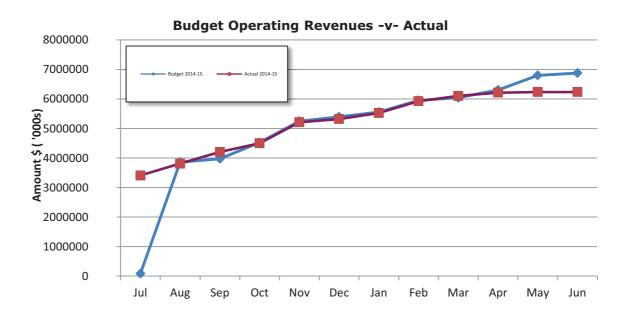

### **TABLE OF CONTENTS**

| Statement | of Financial Activity              |
|-----------|------------------------------------|
| Note 1    | Significant Accounting Policies    |
| Note 2    | Graphical Representation           |
| Note 3    | Net Current Funding Position       |
| Note 4    | Cash and Investments               |
| Note 5    | Major Variances                    |
| Note 6    | Out of Budget Expense Approvals    |
| Note 7    | Receivables                        |
| Note 8    | Grants and Contributions           |
| Note 9    | Cash Backed Reserves               |
| Note 10   | Capital Disposals and Acquisitions |
| Note 11   | Trust                              |
|           |                                    |