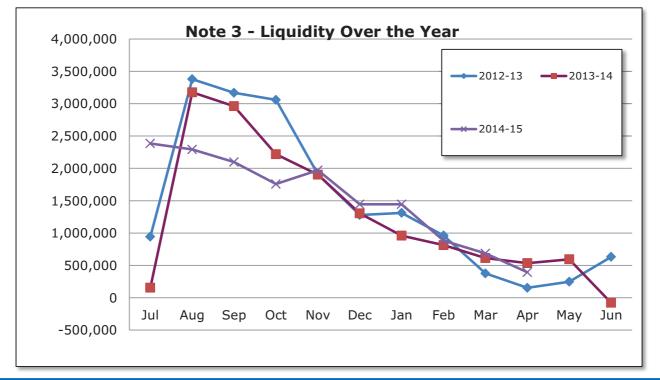

### **TABLE OF CONTENTS**

| Statement | of Financial Activity              |
|-----------|------------------------------------|
| Note 1    | Significant Accounting Policies    |
| Note 2    | Graphical Representation           |
| Note 3    | Net Current Funding Position       |
| Note 4    | Cash and Investments               |
| Note 5    | Major Variances                    |
| Note 6    | Out of Budget Expense Approvals    |
| Note 7    | Receivables                        |
| Note 8    | Grants and Contributions           |
| Note 9    | Cash Backed Reserves               |
| Note 10   | Capital Disposals and Acquisitions |
| Note 11   | Trust                              |
|           |                                    |